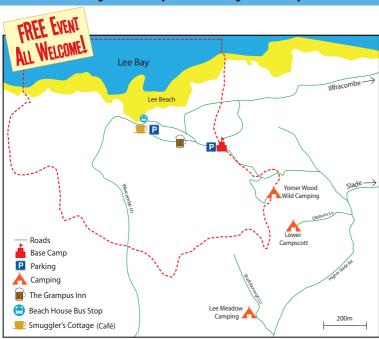

## How to Find us:

By Car: Lee Bay Memorial Hall, Lee, Illfracombe, North Devon, EX34 8LW. It takes about ten minutes to get there from Illfracombe, via Slade and Higher Slade road. Parking is avaliable in local car parks but spaces are limited, so please car share when possible!

By Public Transport: The best way to get to Lee Bay via public transport is to get a train to Barnstaple station. Then catch the 301 bus from Barnstaple train station to Garage (Stop D), cross the road and get the number 35 bus to Lee Beach House. Finally, walk up the hill to base camp.